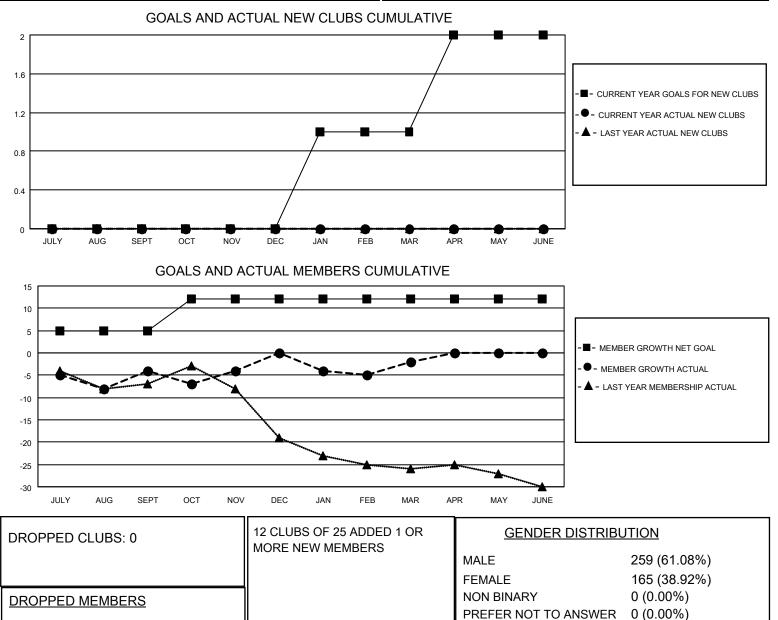

## LOCATION NEW MEXICO

District 40 S

Results as of: 3/31/2022

| Clubs                 |               |           |               | Members               |                         |                         |                                                    |
|-----------------------|---------------|-----------|---------------|-----------------------|-------------------------|-------------------------|----------------------------------------------------|
| RESULTS FOR 2021-2022 |               |           |               | RESULTS FOR 2021-2022 |                         |                         |                                                    |
| QUARTER               | NEW CLUB GOAL | NEW CLUBS | DROPPED CLUBS | QUARTER MEM           | IBER GROWTH NET<br>GOAL | MEMBER GROWTH<br>ACTUAL | DROPPED<br>MEMBERS ACTUAL<br>(including transfers) |
| JULY/AUG/SEPT         | 0             | 0         | 0             | JULY/AUG/SEPT         | 5                       | 8                       | 12                                                 |
| OCT/NOV/DEC           | 0             | 0         | 0             | OCT/NOV/DEC           | 7                       | 24                      | 18                                                 |
| JAN/FEB/MAR           | 1             | 0         | 0             | JAN/FEB/MAR           | 0                       | 11                      | 12                                                 |
| APR/MAY/JUNE          | 1             | 0         | 0             | APR/MAY/JUNE          | 0                       | 0                       | 0                                                  |